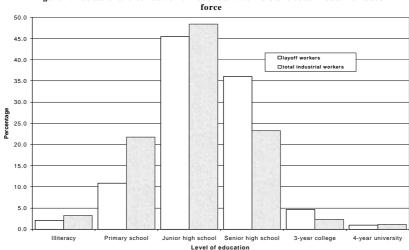

Figure 1. Age distribution of redundant workers and total urban population

Figure 2. Educational distribution of redundant workers and total industrial labour

Figure 3. Income distribution before and after layoff