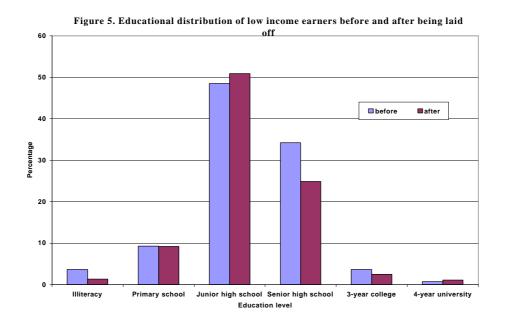

Figure 1. Age distribution of redundant workers and total urban population

Figure 2. Educational distribution of redundant workers and total industrial labour

Figure 3. Income distribution before and after layoff